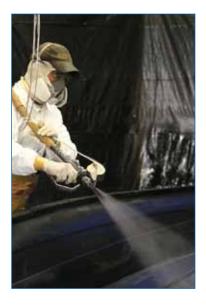

#### Results

Legend Boats experienced great success with the Graco RS Chop Gun. The high-output cutter and external anvil adjustment allowed the company to increase productivity by reducing downtime. The easy to clean front head helped Legend Boats save money by reducing acetone usage by several gallons per day.

Lee Henson of Legend Boats said, "The external mix gun provided a better spray pattern and a more consistent cure over the entire part. The Graco RS Chop Gun is a very good starter gun. Anyone can use it, even if they don't have experience."

Henson also likes the output of the new gun. He says that running one strand of roving in Graco RS Chop Gun gives about the same output as running two strands in his other cutter. "It is the fastest chop gun I've ever used. The speed is amazing. It is very user friendly and the maintenance is next to nothing. Should problems occur, it is a very simple gun to maintain and fix."