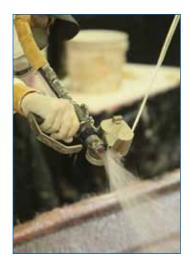

#### Results

Legend Boats experienced great success with the Graco RS Chop Gun. The high-output cutter and external anvil adjustment allowed the company to increase productivity by reducing downtime. The easy to clean front head helped Legend Boats save money by reducing acetone usage by several gallons per day.

Lee Henson of Legend Boats said, "The external mix gun provided a better spray pattern and a more consistent cure over the entire part. The Graco RS Chop Gun is a very good starter gun. Anyone can use it, even if they don't have experience."

Henson also likes the output of the new gun. He says that running one strand of roving in Graco RS Chop Gun gives about the same output as running two strands in his other cutter. "It is the fastest chop gun I've ever used. The speed is amazing. It is very user friendly and the maintenance is next to nothing. Should problems occur, it is a very simple gun to maintain and fix."

"With the quick-adjust on the cutter head, instead of stopping and taking the cover off, you simply adjust the level on the cutter head to reduce long hairs of fiberglass. This saves time and money on parts. I really love that feature."